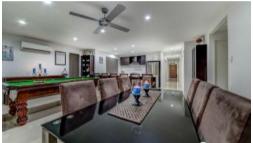

Ducted aircon for those stunning QLD summers or reversed heating for the occasional chilly morning that living so close to the ocean brings.

Quality appliances including a plumbed in fridge freezer. Nothing was spared when designing this home, relax in the ample media room or sit out on your private deck and enjoy the sunset!